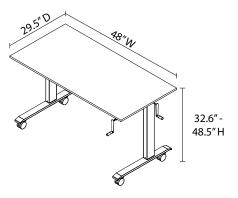

## **Product Specifications**

| Item Number                                         | STANDCF48-BK/DW/STANDUP-CF48-DW                                              |
|-----------------------------------------------------|------------------------------------------------------------------------------|
| Desktop Color                                       | Dark Walnut                                                                  |
| Frame Color                                         | Black or Silver                                                              |
| Table Material                                      | Melamine with PDF/PVC edge film                                              |
| Frame                                               | Powder-coated steel                                                          |
| Crank Type/Mechanism                                | High speed crank                                                             |
| Crank Speed                                         | 1.2" per second<br>(~33 cranks from low to high)                             |
| Crank Attachment Points                             | Left side, right side, front                                                 |
| Overall dimensions (with included casters)          | 47.25" W x 29.5" D x 32.5" to 48.5" H                                        |
| Overall dimensions (with included furniture glides) | 47.25" W x 29.5" D x 29.5" to 45.5" H                                        |
| Desktop dimensions                                  | 47.25" W x 29.5" D x 5/8" H                                                  |
| Product Weight                                      | 85 lbs.                                                                      |
| Weight Capacity                                     | 154 lbs.                                                                     |
| Feet                                                | Includes a set of 3" lockable casters and a set of screw-in furniture glides |
| Ship Method                                         | UPS<br>Box 1 = 48"W x 12"D x 5"H<br>Box 2 = 53"W x 35"D x 3"H                |
| Shipping Weight                                     | Box 1 = 61 lbs.<br>Box 2 = 34 lbs.                                           |
| Certifications and Testing                          | Meets ANSI/BIFMA Standards                                                   |
| Assembly Required                                   | Yes                                                                          |

**NOTE:** Desk includes one crank. Second crank shown for visualization of crank mounting points.