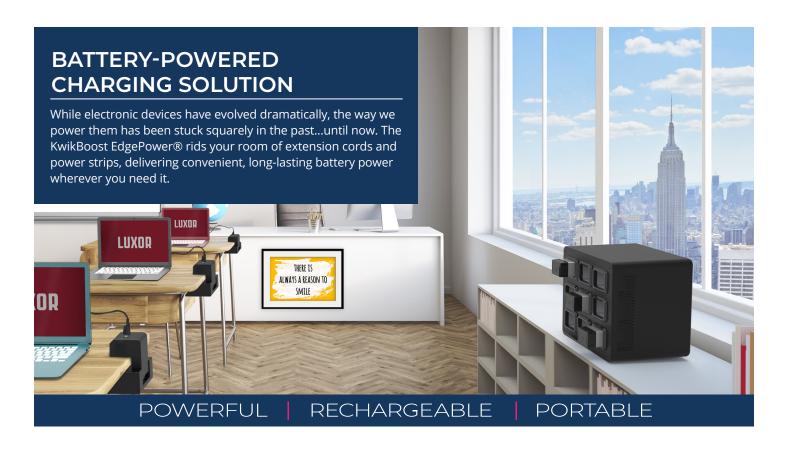

## **BATTERY-POWERED CHARGING SOLUTION BUNDLES**

## KBEP-2B1C1, KBEP-3B3C3, KBEP-6B3C3, KBEP-9B6C9, KBEP-12B6C9

KwikBoost EdgePower® is the wireless power solution for today's dynamic work environments. It's the first portable charging station that easily clamps onto desks, tables, and other everyday work surfaces. This innovative solution frees conference rooms, coworking spaces, libraries, classrooms, and more from hazardous, unsightly extension cords and power strips. EdgePower provides convenient, rechargeable power when you need it and where you require it.

To take the guesswork out of choosing the right setup for your work or learning space, EdgePower is available in an array of bundle options. Choose the bundle you need based on the number of users and how often each user may need supplemental power. If your needs increase in the future, it's easy to expand and scale up your EdgePower system with additional components.