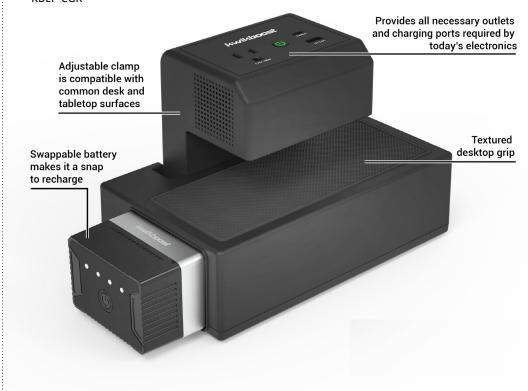

sktop Charging Units: 3</li> <li>3-Bay Base Charging Station: 1</li> </ul>  |
| MEDIUM USE BUNDLE KBEP-6B3C3  X6 X3 X1        | <ul> <li>Rechargeable Batteries: 6</li> <li>Clamp-On Desktop Charging Units: 3</li> <li>3-Bay Base Charging Station: 1</li> </ul>  |
| HEAVY USE BUNDLE KBEP-9B6C9  X9  X1           | <ul> <li>Rechargeable Batteries: 9</li> <li>Clamp-On Desktop Charging Units: 6</li> <li>9-Bay Base Charging Station: 1</li> </ul>  |
| CONSTANT USE BUNDLE KBEP-12B6C9  x12  x12  x1 | <ul> <li>Rechargeable Batteries: 12</li> <li>Clamp-On Desktop Charging Units: 6</li> <li>9-Bay Base Charging Station: 1</li> </ul> |











Single Battery Charger KBEP-BASE1



3-Bay Base Charger System KBEP-BASE3



9-Bay Base Charger System KBEP-BASE9

## Clamp-On Desktop Charging Unit: KBEP-CGR\*