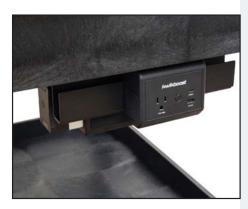

## **Complete System Includes:**

- Luxor Adjustable-Height Metal AV Cart (AVJ42) or Luxor 32" x 18" Plastic Tub Cart (EC11-B)
- KwikBoost EdgePower<sup>®</sup> Clamp-on Charging Station
  - 100V-120V 90W AC outlet
  - USB-A charging port
  - US-C PD charging port
- KwikBoost EdgePower<sup>®</sup> Single Battery Charger
- Two KwikBoost EdgePower<sup>®</sup> Rechargeable Batteries
  - Each battery will charge a laptop up to two times
  - Charges a tablet up to four times
  - Charges a smartphone up to 14 times
- Plastic or Metal Cart Attachment Bracket
  - Plastic Cart bracket sold separately (KBEP-BRKT-P)
  - Metal Cart bracket included with AVJ42-KBEP bundle