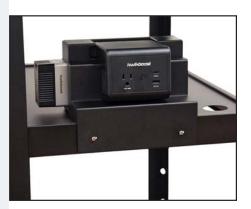

## **Complete System Includes:**

- Luxor Adjustable-Height Metal AV Cart (AVJ42) or Luxor 32" x 18" Plastic Tub Cart (EC11-B)
- KwikBoost EdgePower<sup>®</sup> Clamp-on Charging Station
  - 100V-120V 90W AC outlet
  - USB-A charging port
  - US-C PD charging port
- KwikBoost EdgePower<sup>®</sup> Single Battery Charger
- Two KwikBoost EdgePower<sup>®</sup> Rechargeable Batteries
  - Each battery will charge a laptop up to two times
  - Charges a tablet up to four times
  - Charges a smartphone up to 14 times
- Plastic or Metal Cart Attachment Bracket
  - Plastic Cart bracket sold separately (KBEP-BRKT-P)
  - Metal Cart bracket included with AVJ42-KBEP bundle