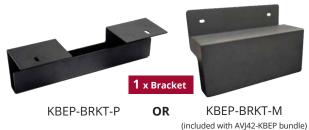

## **Complete System Includes:**

- Luxor Adjustable-Height Metal AV Cart (AVJ42) or Luxor 32" x 18" Plastic Tub Cart (EC11-B)
- KwikBoost EdgePower<sup>®</sup> Clamp-on Charging Station
  - 100V-120V 90W AC outlet
  - USB-A charging port
  - US-C PD charging port
- KwikBoost EdgePower<sup>®</sup> Single Battery Charger
- Two KwikBoost EdgePower<sup>®</sup> Rechargeable Batteries
  - Each battery will charge a laptop up to two times
  - Charges a tablet up to four times
  - Charges a smartphone up to 14 times
- Plastic or Metal Cart Attachment Bracket
  - Plastic Cart bracket sold separately (KBEP-BRKT-P)
  - Metal Cart bracket included with AVJ42-KBEP bundle