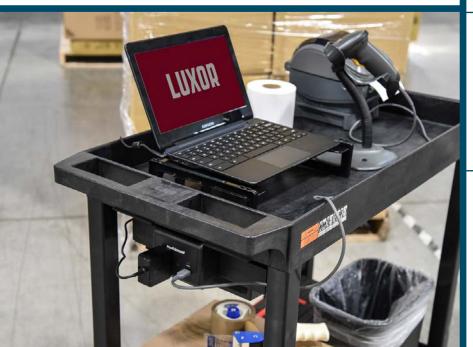

## Rechargeable Power When You Need It and Where You Require It

- Provides mobile charging of laptops, small printers and label makers, barcode scanners, and other essential items
- When power runs low, simply replace the battery with a fully charged one for seamless, uninterrupted power
- Eliminates the need for extension cords and power strips which are potential trip hazards
- Supports Lean manufacturing principles for operational efficiency
- Ensures safe social distancing in industrial workspaces

## **Complete System Includes:**

- Luxor Adjustable-Height Metal AV Cart (AVJ42) or Luxor 32" x 18" Plastic Tub Cart (EC11-B)
- KwikBoost EdgePower<sup>®</sup> Clamp-on Charging Station
  - 100V-120V 90W AC outlet
  - USB-A charging port
  - US-C PD charging port
- KwikBoost EdgePower<sup>®</sup> Single Battery Charger
- Two KwikBoost EdgePower<sup>®</sup> Rechargeable Batteries
  - Each battery will charge a laptop up to two times
  - Charges a tablet up to four times
  - Charges a smartphone up to 14 times
- Plastic or Metal Cart Attachment Bracket
  - Plastic Cart bracket sold separately (KBEP-BRKT-P)
  - Metal Cart bracket included with AVJ42-KBEP bundle