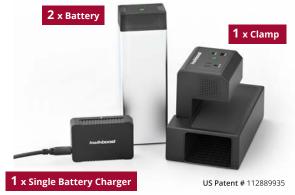

## **Complete System Includes:**

- Luxor Adjustable-Height Metal AV Cart (AVJ42) or Luxor 32" x 18" Plastic Tub Cart (EC11-B)
- KwikBoost EdgePower<sup>®</sup> Clamp-on Charging Station
  - 100V-120V 90W AC outlet
  - USB-A charging port
  - US-C PD charging port
- KwikBoost EdgePower<sup>®</sup> Single Battery Charger
- Two KwikBoost EdgePower<sup>®</sup> Rechargeable Batteries
  - Each battery will charge a laptop up to two times
  - Charges a tablet up to four times
  - Charges a smartphone up to 14 times
- Plastic or Metal Cart Attachment Bracket
  - Plastic Cart bracket sold separately (KBEP-BRKT-P)
  - Metal Cart bracket included with AVJ42-KBEP bundle

KBEP-2B1C1

For more information, contact your Luxor sales representative